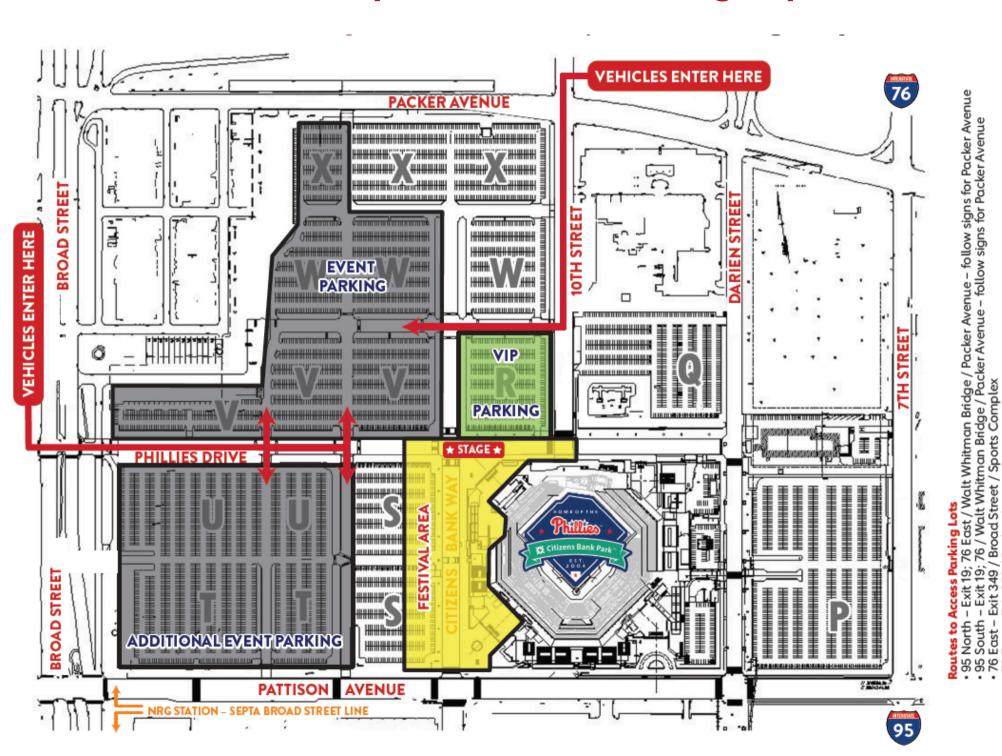

## Philadelphia Heart Walk Parking Map

### Fesitval Area Description

- 1. Event Parking is located in Lots T, U, V, W, X.
- 2. Entrance to Lots T and U can be made via Broad Street and Phillies Drive.
- 3. Entrance to Lots V, W, and X can be made via Broad Street and Phillies Drive, or Packer Avenue and 10th Street.
- 4. VIP Parking is located in Lot R.
- 5. Entrance to VIP Parking can be made via Packer Avenue and 10th Street.
- 6. Festival Area is located in Lot S and Citizens Bank Way, directly next to Citizens Bank Park.
- 7. The Stage is located at the end of Citizens Bank Way, on Phillies Drive.