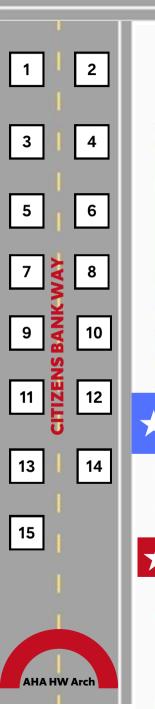

## Philadelphia Heart Walk Parking Map

### Fesitval Area Description

- 1. Event Parking is located in Lots T, U, V, W, X.
- 2. Entrance to Lots T and U can be made via Broad Street and Phillies Drive.
- 3. Entrance to Lots V, W, and X can be made via Broad Street and Phillies Drive, or Packer Avenue and 10th Street.
- 4. VIP Parking is located in Lot R.
- 5. Entrance to VIP Parking can be made via Packer Avenue and 10th Street.
- 6. Festival Area is located in Lot S and Citizens Bank Way, directly next to Citizens Bank Park.
- 7. The Stage is located at the end of Citizens Bank Way, on Phillies Drive.