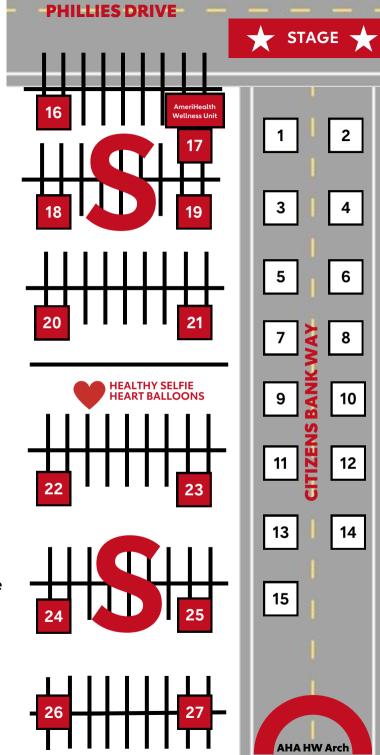

## Philadelphia Festival Map

- 1. IBX / AmeriHealth
- 2. Penn Medicine
- 3. Tandigm Health
- 4. Temple Health
- 5. LabCorp
- 6. NJM
- 7. Trinity Health
- 8. Phillips
- 9. CCP
- 10. Amgen
- 11. AskBio | Cytokinetics
- 12. Comcast Spectacor | Raymond James
- 13. Ernst & Young | Redeemer Health
- 14. Advocacy Tent
- 15. LDL Activation
- 16. Info / Volunteer Tent
- 17. IBX / AmeriHealth CPR Tent
- 18. Penn Medicine Circle of Excellence
- 19. Main Line Health Circle of Excellence
- 20. Marquis Health Consulting Circle of Excellence
- 21. Jefferson Health Circle of Excellence
- 22. Survivor Tent (Janssen)
- 23. Food Tent (Giant)
- 24. Team Photos A
- 25. Water Tent (Crothall)
- 26. Team Photos B
- 27. Kid's Zone