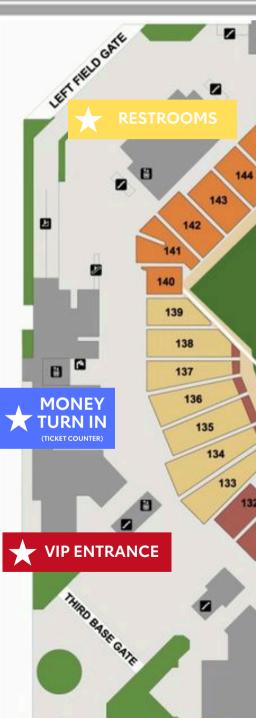

### Fesitval Area Description

- 1. Event Parking is located in Lots T, U, V, W, X.
- 2. Entrance to Lots T and U can be made via Broad Street and Phillies Drive.
- 3. Entrance to Lots V, W, and X can be made via Broad Street and Phillies Drive, or Packer Avenue and 10th Street.
- 4. VIP Parking is located in Lot R.
- 5. Entrance to VIP Parking can be made via Packer Avenue and 10th Street.
- 6. Festival Area is located in Lot S and Citizens Bank Way, directly next to Citizens Bank Park.
- 7. The Stage is located at the end of Citizens Bank Way, on Phillies Drive.