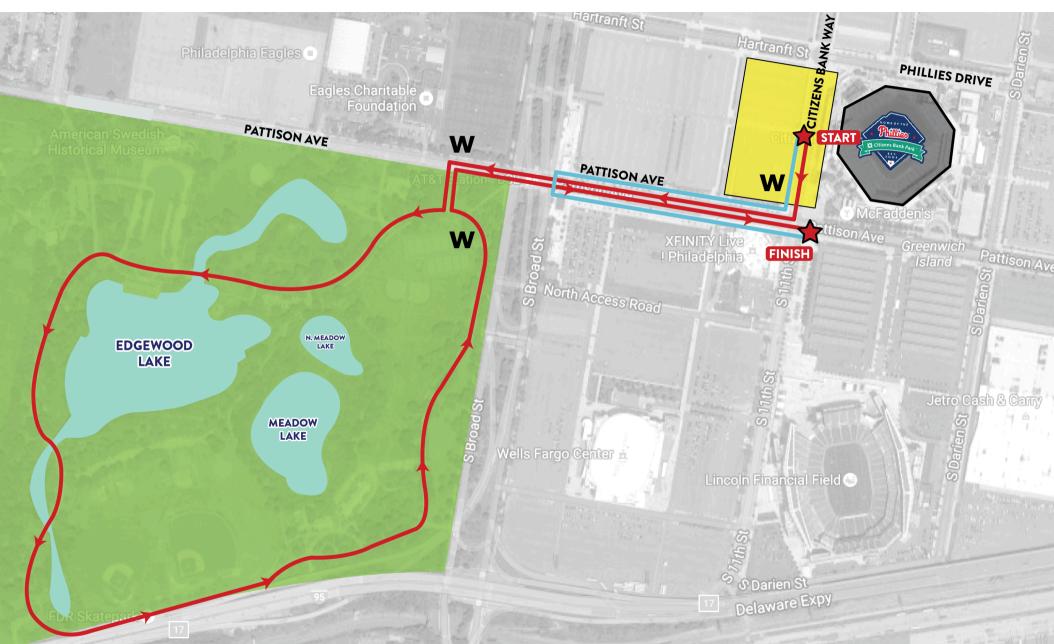

# Philadelphia Route Map

### **Route Description**

- 1. The start line is located halfway down Citizens Bank Way near Lot S in between Left Field Gate entrance and Third Base Gate entrance.
- 2. Walkers will walk straight on Citizens Bank Way and make their way down the street.
- 3. Walkers will pass the first water station on Citizens Bank Way.
- 4. Walkers will turn right on Pattison Ave.
- 5. Walkers will approach the Miracle Mile halfway point on Pattison Ave. Walkers participating in the Miracle Mile will turn around and follow directions back to the American Heart Association Arch on Pattison Ave and Citizens Bank Way to symbolize the finish line.
- 6. Walkers will continue on Pattison Ave, passing the second water station before FDR Park.
- 7. Walkers will then turn left into FDR Park.
- 8. Walkers will continue straight on the Lake Loop around FDR Park.
- 9. Walkers will pass the third and final water station before exiting FDR Park.
- 10. Walkers will exit FDR Park and make a right onto Pattison Ave.
- 11. Walkers will continue dowen Pattison Ave.
- 12. The American Heart Association arch will be on Pattison Ave and Citizens Bank Way to symbolize the finish line.